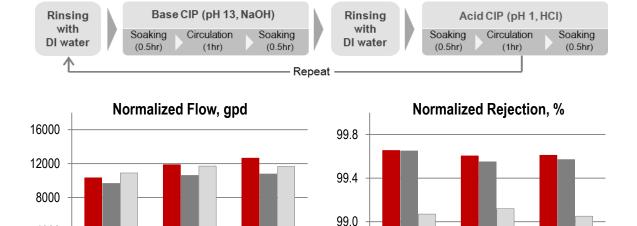

## **CIP Durability Benchmark Test**

■BWR Dura ■Company A □Company B

98.6

Before CIP1)

After 5 CIP

After 20 CIP2)

After 20 CIP2)

<sup>1)</sup> Stabilized for 24 hrs after start-up at standard test condition.

<sup>2) 10</sup> times for Company B.